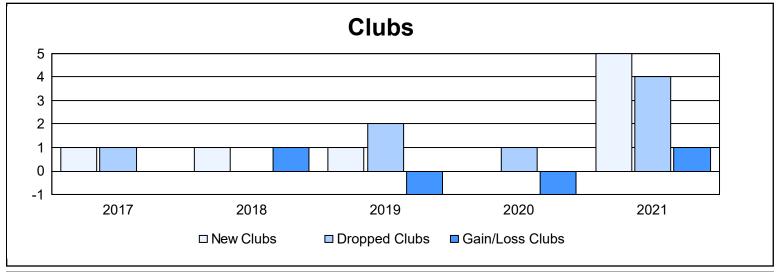

District S 1

As of June 2021 Cumulative

| Year      | New<br>Clubs | Dropped<br>Clubs | Gain/<br>Loss<br>Clubs | New<br>Members | Charter<br>Members | Reinstate<br>Members | Transfer<br>Members | Total<br>Member<br>Added | Total<br>Members<br>Dropped | Gain/<br>Loss<br>Members |
|-----------|--------------|------------------|------------------------|----------------|--------------------|----------------------|---------------------|--------------------------|-----------------------------|--------------------------|
| 2016-2017 | 1            | 1                | 0                      | 71             | 23                 | 16                   | 2                   | 112                      | 115                         | -3                       |
| 2017-2018 | 1            | 0                | 1                      | 92             | 32                 | 3                    | 5                   | 132                      | 90                          | 42                       |
| 2018-2019 | 1            | 2                | -1                     | 67             | 98                 | 2                    | 4                   | 171                      | 126                         | 45                       |
| 2019-2020 | 0            | 1                | -1                     | 9              | 0                  | 4                    | 5                   | 18                       | 92                          | -74                      |
| 2020-2021 | 5            | 4                | 1                      | 134            | 167                | 31                   | 10                  | 342                      | 333                         | 9                        |
| Average   | 2            | 2                | 0                      | 75             | 64                 | 11                   | 5                   | 155                      | 151                         | 4                        |